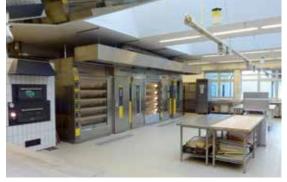

#### The Academy

The German National Bakers Academy in Weinheim is the central technical school of all the German Baker Associations. The Academy has its own restaurant, modern, spacious rooms, in which all aspects of the bakery and confectionery can be trained comprehensively. Students are accommodated in the school's own guesthouse located in Weinheim's Waldschloss (Forest Castle). Each room has hotel standard.